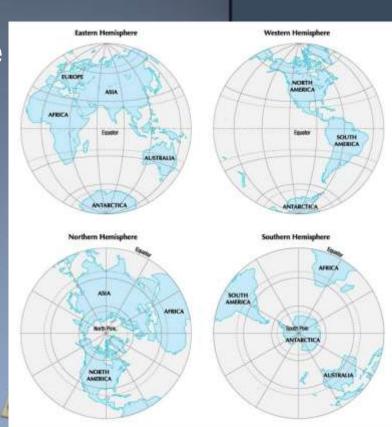

## **5 themes of Geography**

- Location:
  - –Absolute: precise/exact:
    - Street address, latitude/longitude
    - Hemisphere: Hemi (half) sphere (circle)—Half circle
    - Latitude (parallels)---flatitude/ladder
      - Equator (0 degrees)
      - -Tropic of Cancer 23.5 degrees NORTH
      - Tropic of Capricorn23.5 degrees SOUTH

#### Location cont.

Longitude (meridians)

Prime Meridian –

Greenwich, England
(0 degrees)

Relative Location:-Where a place is in relation to another place.