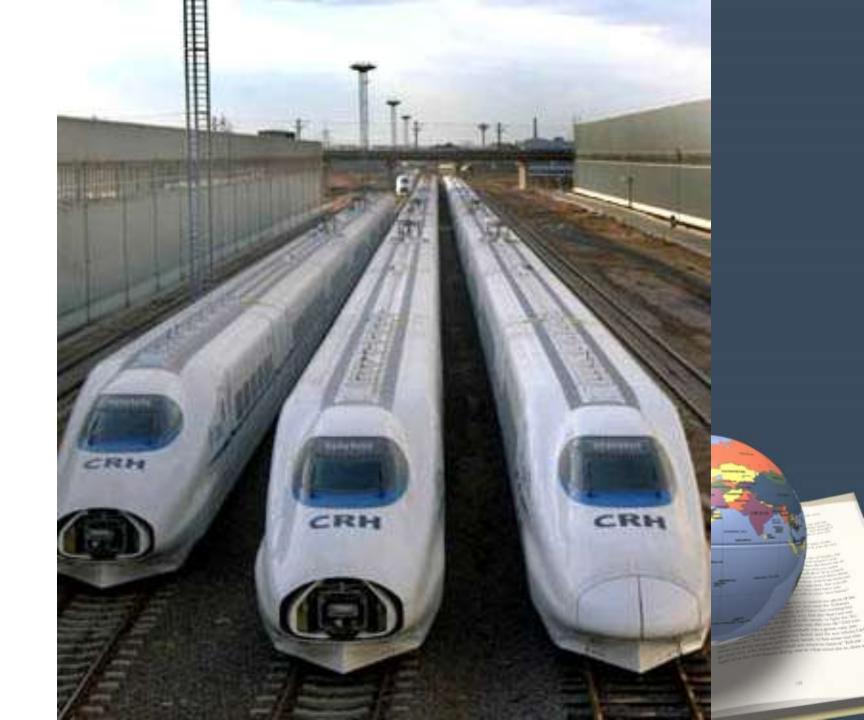

ater, weather, soil, and plant and animal life)
  - Examples: Utah lake, Jordan river,
     Ocre mountains, desert
- --cultural (human) features (people's activities, religions, languages, and cultural backgrounds
  - Examples: neighborhoods, lehi roller mills, cabelas, legacy center, Christian, English, Caucasion

# Human/Environmental Interaction: covers the ways people and environments interrelate with and affect each other.

- How the land is used? (DEPEND)
  - Water, food, shelter
- How the land or area is modified? How have we changed the land? (CHANGE)

 Houses, schools, pioneer crossing, less and less farmland

How have people adapted? (ADAPT)

--lighter clothes in the summer/ Heavier clothes in winter.

winter.

--road construction









### Movement

• GOODS, IDEAS, PEOPLE







# Region

- Areas that share similar characteristics.
  - Rocky Mountain Region



# **Different types of Regions**

- Formal Region- has one or more common features that make it different from surrounding areas.
- Functional Region- are made up of different places that are linked together and function as a unit.
  - Example a city transit system

Perceptual regions- reflect humans feelings and attitudes.

– example. "home"



# THE END

#### **Template Provided By**



www.animationfactory.com

500,000 Downloadable PowerPoint Templates, Animated Clip Art, Backgrounds and Videos