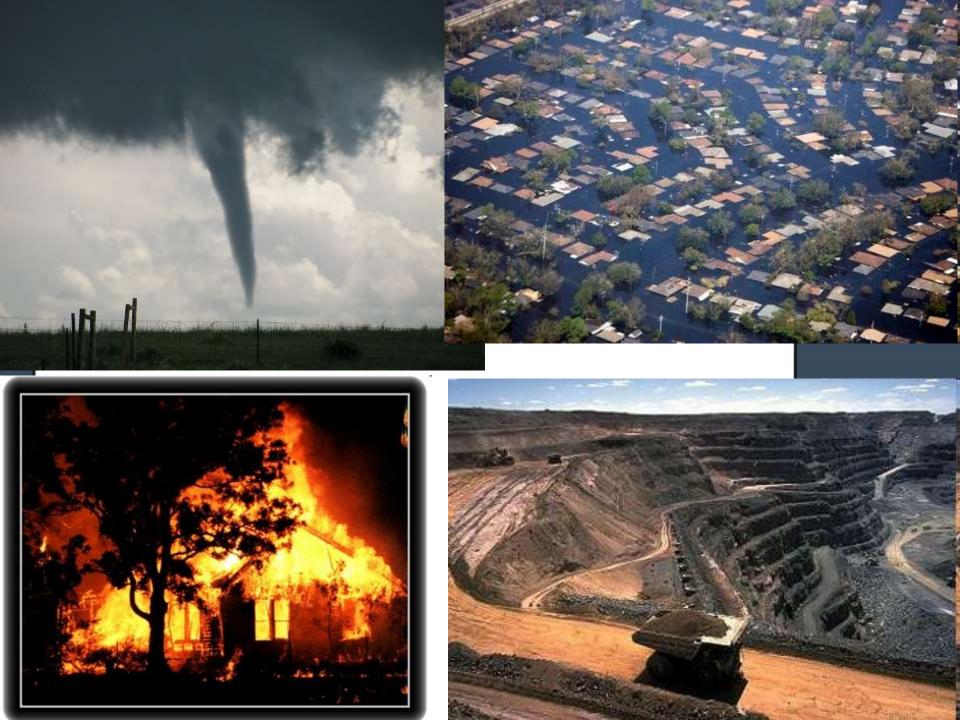

# Human/Environmental Interaction: covers the ways people and environments interrelate with and affect each other.

- How the land is used? (DEPEND)
  - Water, food, shelter
- How the land or area is modified? How have we changed the land? (CHANGE)

 Houses, schools, pioneer crossing, less and less farmland

How have people adapted? (ADAPT)

--lighter clothes in the summer/ Heavier clothes in winter.

winter.

--road construction