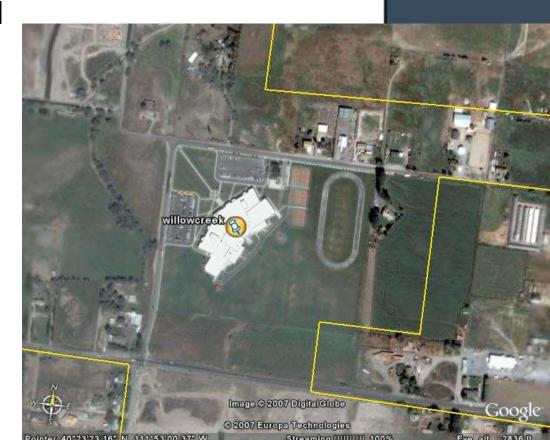

# Human/Environmental Interaction: covers the ways people and environments interrelate with and affect each other.

- How the land is used? (DEPEND)
  - Water, food, shelter
- How the land or area is modified? How have we changed the land? (CHANGE)

 Houses, schools, pioneer crossing, less and less farmland

How have people adapted? (ADAPT)

--lighter clothes in the summer/ Heavier clothes in winter.

winter.

--road construction