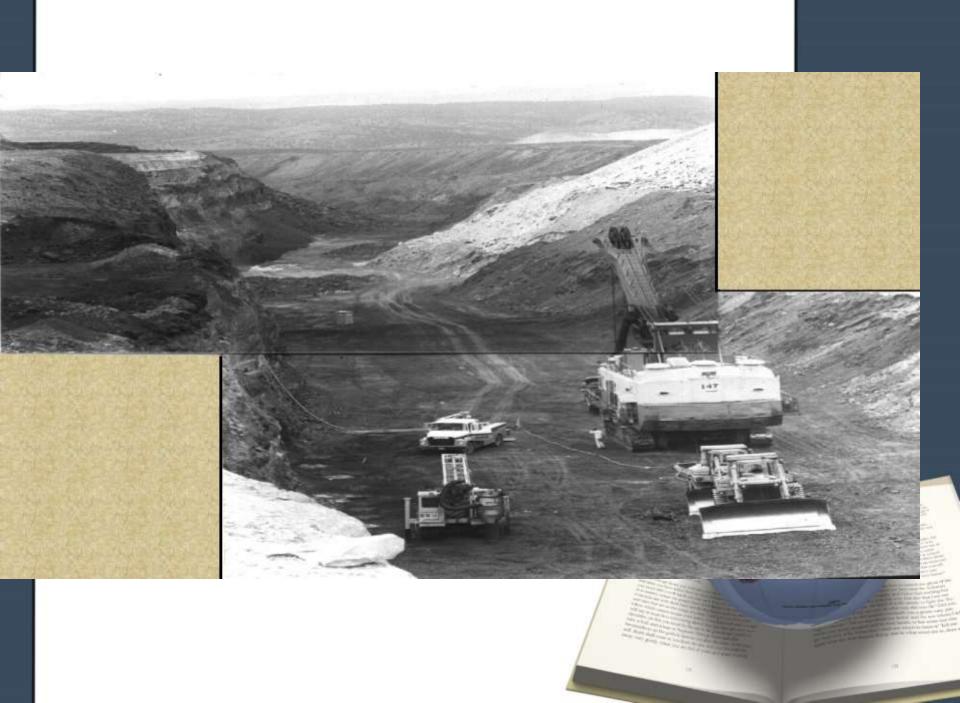

# Human/Environmental Interaction: covers the ways people and environments interrelate with and affect each other.

- How the land is used? (DEPEND)
  - Water, food, shelter
- How the land or area is modified? How have we changed the land? (CHANGE)

 Houses, schools, pioneer crossing, less and less farmland

How have people adapted? (ADAPT)

--lighter clothes in the summer/ Heavier clothes in winter.

winter.

--road construction